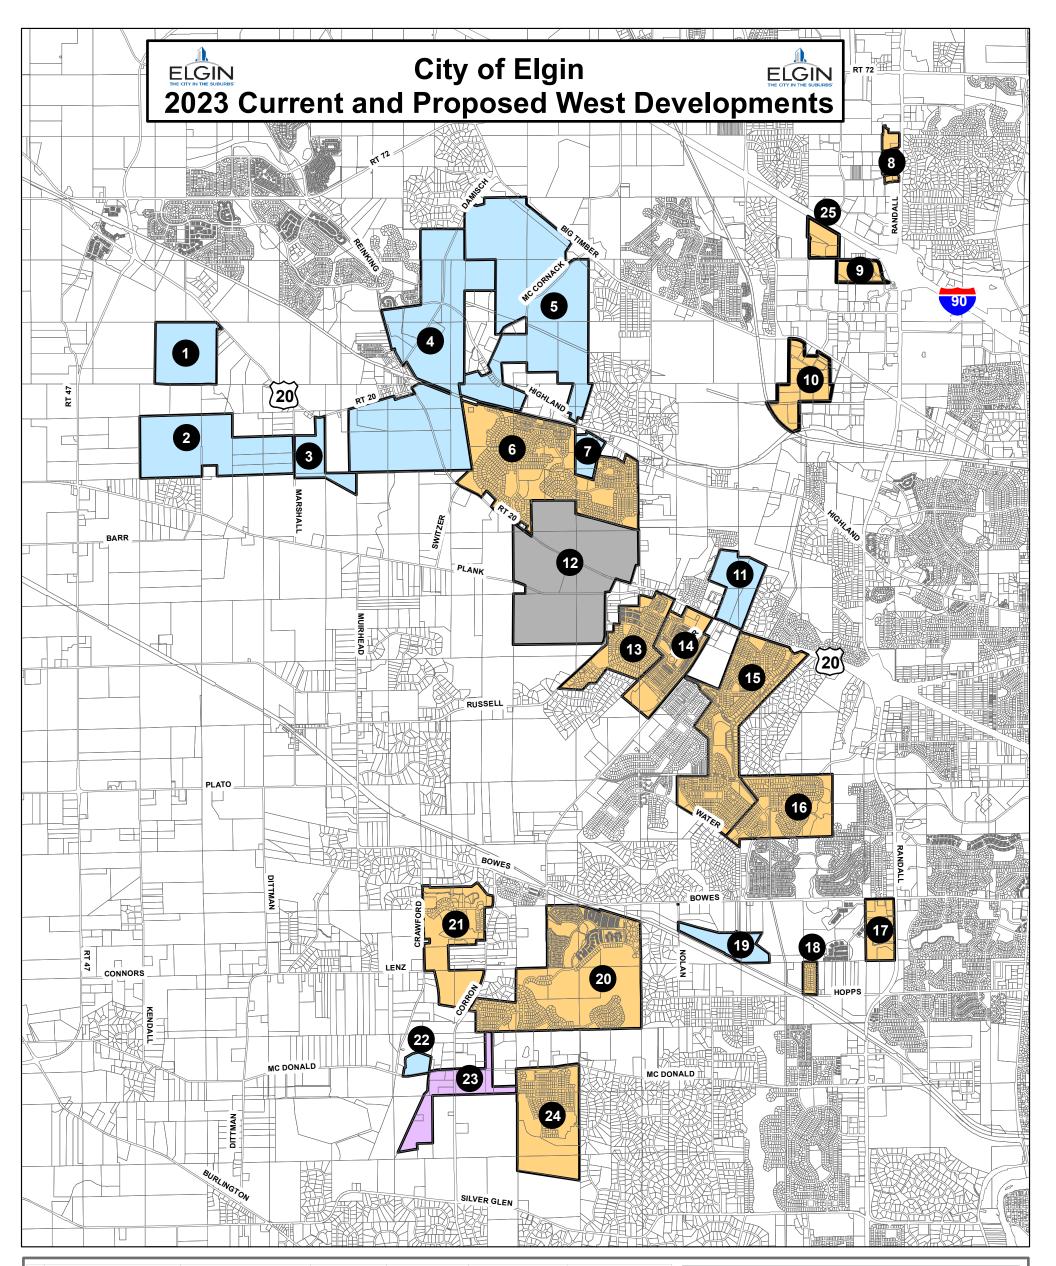

| Мар Кеу                                                                                                                                                                                                                                                  |                                 |               |                |                          |                    |
|----------------------------------------------------------------------------------------------------------------------------------------------------------------------------------------------------------------------------------------------------------|---------------------------------|---------------|----------------|--------------------------|--------------------|
| Development                                                                                                                                                                                                                                              | Developer                       | Total Acreage | Comm'l Acreage | # of Units               | Status             |
| HPI West II                                                                                                                                                                                                                                              | Pasquinelli/Kimball Hill        | 160           | 30             | 141 SF 388 TH*           | Approved           |
| HPI West I                                                                                                                                                                                                                                               | Pasquinelli/Kimball Hill        | 330           | 0              | 652 SF*                  | Approved           |
| HPI West I     HPI West I     Wesemann Property     Pingree Creek     HPI East     Highland Woods     Seven Creeks     The Grove/Watermark at the Grove     Capital Corporate Center     Randall Point     Trinity Chase     Yenerich Farm     Tall Oaks | HPI Elgin LLC                   | 78            | 0              | 109 SF*                  | Approved           |
| Pingree Creek                                                                                                                                                                                                                                            | Shodeen                         | 780           | 20             | 2387 SF, 342TH, 274 APT* | Approved           |
| HPI East                                                                                                                                                                                                                                                 | Pasquinelli/Kimball Hill        | 740           | 70             | 1068 SF, 494 TH*         | Approved           |
| Highland Woods                                                                                                                                                                                                                                           | Crown                           | 577           | 0              | 833 SF, 309 TH           | Under Construction |
| Seven Creeks                                                                                                                                                                                                                                             | Seven Creeks LLC                | 40            | 0              | 67 SF*                   | Approved           |
| The Grove/Watermark at the Grove                                                                                                                                                                                                                         | Wispark LLC/Watermark Apts. LLC | 30/13         | 30/0           | 282 APT                  | Under Construction |
| Capital Corporate Center                                                                                                                                                                                                                                 | ABCP Investment LLC             | 45            | 0              | 0                        | Under Construction |
| Randall Point                                                                                                                                                                                                                                            | PanCor                          | 124           | 0              | 0                        | Under Construction |
| Trinity Chase                                                                                                                                                                                                                                            | Grand Pointe                    | 110           | 8              | 146 SF, 68 TH*           | Approved           |
| Yenerich Farm                                                                                                                                                                                                                                            |                                 | 575           | 0              | 0                        | Concept Plan       |
| Tall Oaks                                                                                                                                                                                                                                                | Wyndham Deerpoint               | 201           | 0              | 307 SF, 101 TH           | Under Construction |
| West Point Gardens                                                                                                                                                                                                                                       | West Point Builders             | 172           | 18             | 386 SF, 44 TH            | Under Construction |
| Providence                                                                                                                                                                                                                                               | Town & Country                  | 456           | 0              | 746 SF, 209 CO           | Under Construction |
| West Point Gardens<br>Providence<br>Waterford                                                                                                                                                                                                            | Kimball Hill                    | 227           | 0              | 343 SF                   | Under Construction |
| Sam's Elgin Subdivision<br>Creekside<br>The Glen                                                                                                                                                                                                         | Bowes Rd LLC                    | 75            | 75             | 0                        | Under Construction |
| Creekside                                                                                                                                                                                                                                                | Colonial Enterprises            | 20            | 0              | 44 SF                    | Under Construction |
| The Glen                                                                                                                                                                                                                                                 | Burnside                        | 68            | 0              | 287 SF*                  | Approved           |
| Bowes Creek Estates                                                                                                                                                                                                                                      | Toll Brothers                   | 604           | 0              | 688 SF, 277 TH           | Under Construction |
| Stonebrook                                                                                                                                                                                                                                               | B&B Enterprises                 | 315           | 0              | 300 SF*                  | Under Construction |
| Stony Creek West                                                                                                                                                                                                                                         | Synergy Property Holdings LLC   | 22            | 0              | 0                        | Approved           |
| Stony Creek East                                                                                                                                                                                                                                         | Rolling Oaks Farm LLC           | 130           | 60             | 0                        | Available Site     |
| Bowes Creek Estates   Stonebrook   Stony Creek West   Stony Creek East   Ponds of Stony Creek                                                                                                                                                            | Residential Land Fund           | 278           | 0              | 430 SF*                  | Under Construction |
| Crow Commerce Center                                                                                                                                                                                                                                     | CHI Development                 | 43            | 0              | 0                        | Under Construction |

SF= SINGLE FAMILY TH = TOWNHOUSE CO= CONDO APT= APARTMENT